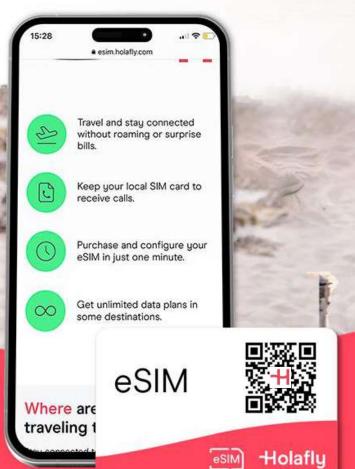

#### What is an eSIM and how does it work?

Unlock instant connectivity with eSIM, the digital evolution of traditional SIM cards. Installed as a microchip in your device, eSIM allows immediate activation of multiple profiles, eliminating the need for physical cards or store visits. Experience the future of SIM technology – eSIMs, embedded seamlessly in your device for hassle-free connectivity.

## How to configure an eSIM?

Configure your eSIM effortlessly anywhere, whether at home, in the airport, or on the go – all you need is internet access. Simply follow a user-friendly process, akin to taking a selfie. Use your camera to scan the QR code we provide at purchase, and your phone instantly captures and transfers the embedded information.

# Keep your original SIM for calls

You can keep your original SIM.

#### Unlimited data plans

Unlimited prepaid data
– worry-free, no top-ups
needed. Relax.